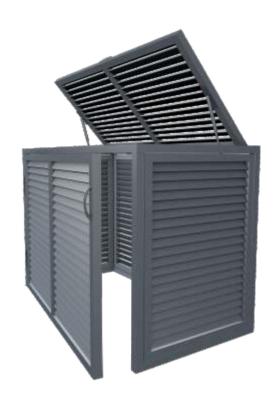

## **Horizontal Storage**

Useful shed

Width: Customizable

## **Horizontal Storage** Useful shed

## Single

Trash can

Pum pool

Tools

## Double Customizable size

Trash can

Pum pool

Lawnmower

**Tools** 

**Horizontal Storage** 

Useful shed