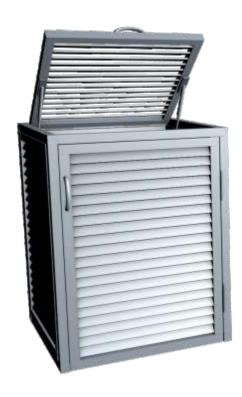

## Single

Trash can

Pum pool

Tools

## Double Customizable size

Trash can

Pum pool

Lawnmower

**Tools** 

**Horizontal Storage** 

Useful shed