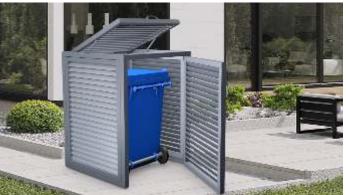

## **Horizontal Storage**

Useful shed

Width: Customizable

## Single

Trash can

Pum pool

Tools