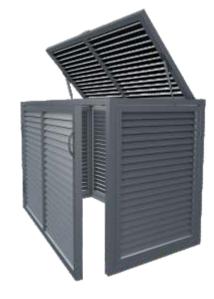

## **Horizontal Storage**

Useful shed

Width: Customizable

## **Horizontal Storage** Useful shed