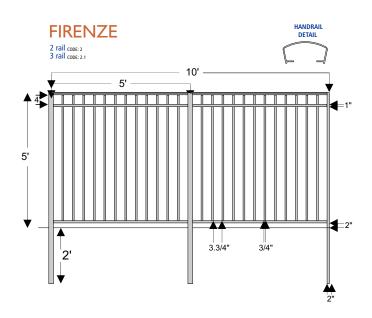

# Models

MODEL FENCE - FRONT VIEW

# Models

MECHANICAL FENCE MODEL FENCE - FRONT VIEW