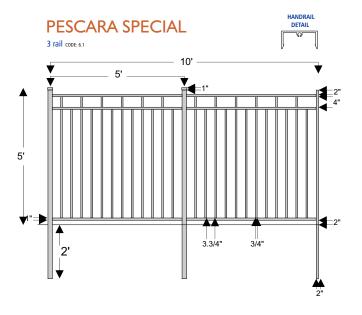

# Models

MODEL FENCE - FRONT VIEW

# Models

MECHANICAL FENCE MODEL FENCE - FRONT VIEW