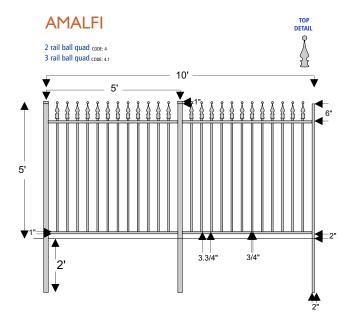

# Models

MODEL FENCE - FRONT VIEW

# Models

MECHANICAL FENCE MODEL FENCE - FRONT VIEW