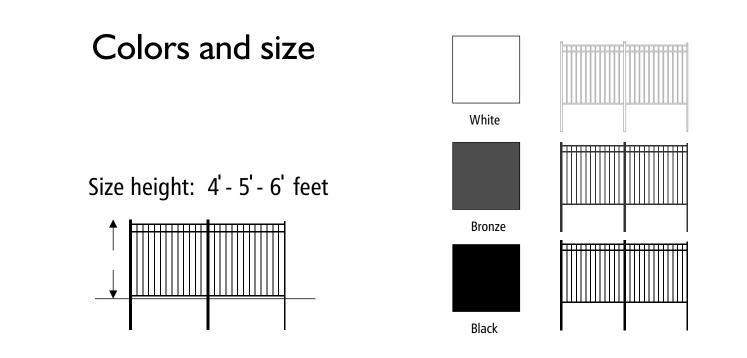

# Models

MODEL FENCE - FRONT VIEW

# Models

MECHANICAL FENCE MODEL FENCE - FRONT VIEW