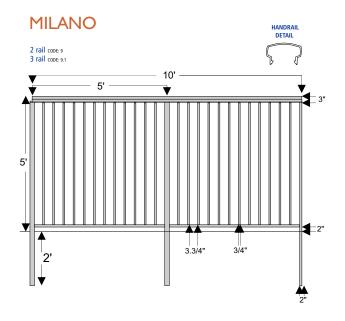

# Models

MODEL FENCE - FRONT VIEW

# Models

MECHANICAL FENCE MODEL FENCE - FRONT VIEW