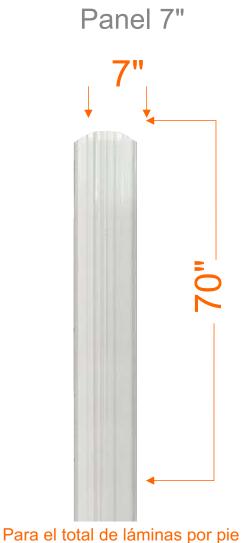

## Sizes

multiplicar por 1,92

Para el total de láminas por pie multiplicar por 2