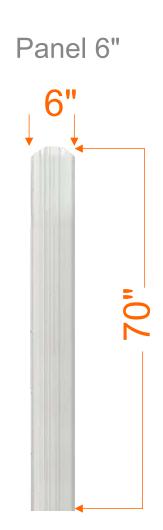

## Sizes

multiplicar por 1,92

Para el total de láminas por pie multiplicar por 2